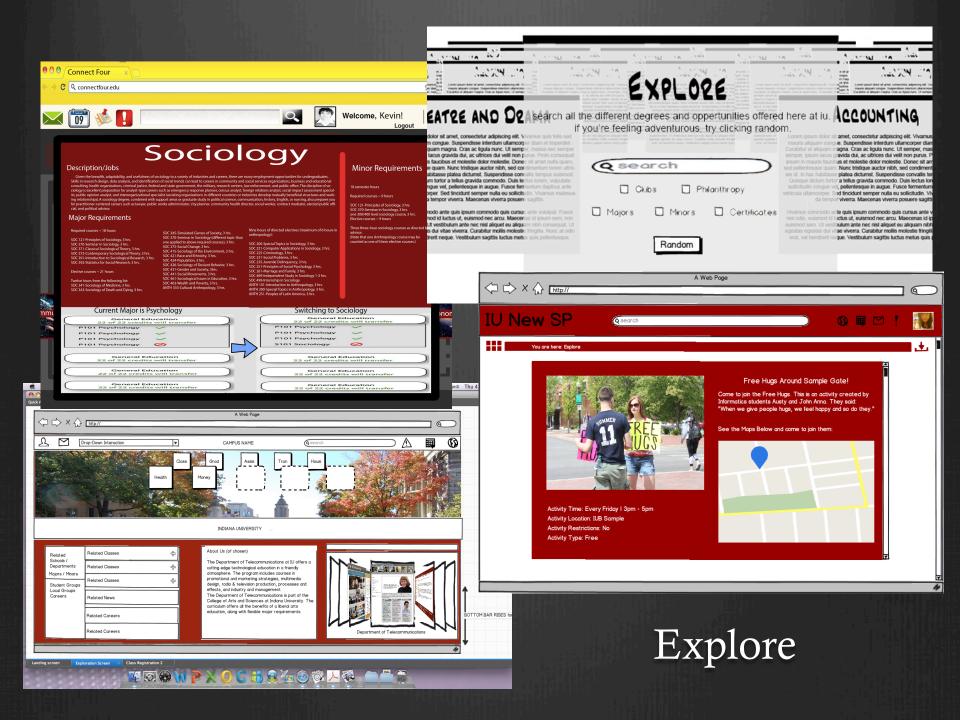

# Degree Planning

### Feedback/Observations

- Students:
  - Are very excited about the idea of having registration information in a single place.
    - \* "why don't we have something like this now?"
  - Want a single system that provides them with the data/information they need regardless of where (system/database) it comes from.
  - Do not want to see irrelevant information!
  - Like the look of the fun, more nonconventional themes, but would want a clear/obvious structure to help them find what they need.
  - Like icons, but want labels (at least initially) to help them learn and understand what the icons represent.
  - When provided with dynamic pieces of information, students want to interact with that data within the display area rather than drilling down through the main site navigation.
  - Want *important* information pushed to them notifications