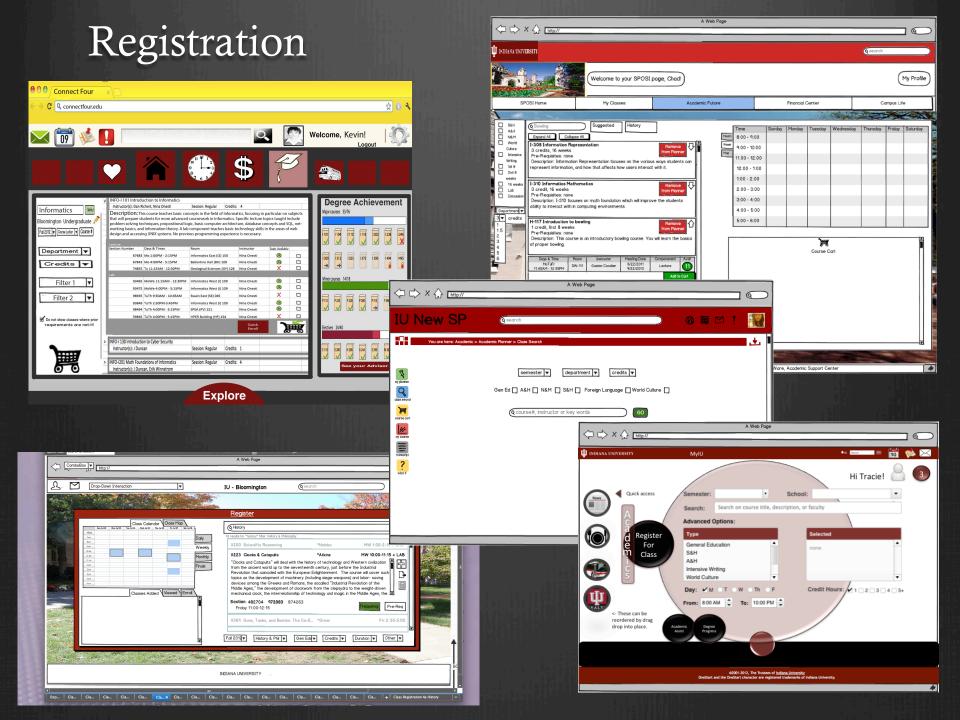

# Student Services

## Overview

#### May

- Interns started all in the office by 3<sup>rd</sup> week of May
- Review previous work work done over the last 3+ years by various groups on various campuses.
- Gain an understanding of the problem space, decisions made to date, and direction/goals of the project.
- June
  - Card sort data
    - Review of card sort data from focus groups
    - Individual card sort activity each intern
    - Establish initial data organization
  - 5 themes
  - Obtain feedback on initial ideas

# Overview

#### Suly

- Registration
- Landing pages
- Home screen widgets





# Display Options - Class Info

|