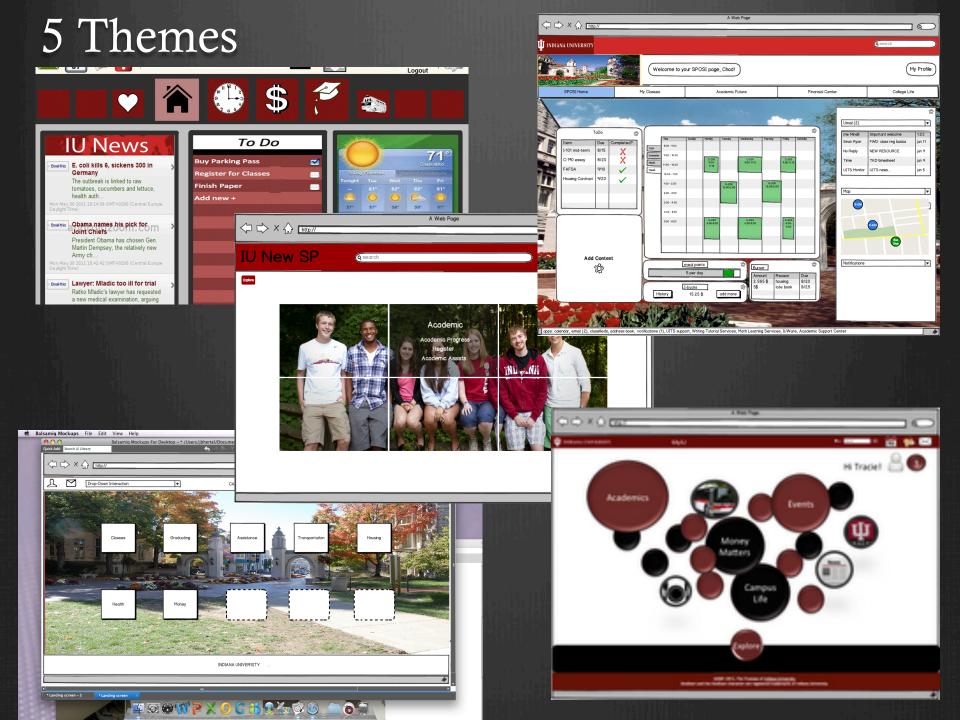

#### May

- Interns started all in the office by 3<sup>rd</sup> week of May
- Review previous work work done over the last 3+ years by various groups on various campuses.
- Gain an understanding of the problem space, decisions made to date, and direction/goals of the project.
- June
  - Card sort data
    - Review of card sort data from focus groups
    - Individual card sort activity each intern
    - Establish initial data organization
  - 5 themes
  - Obtain feedback on initial ideas