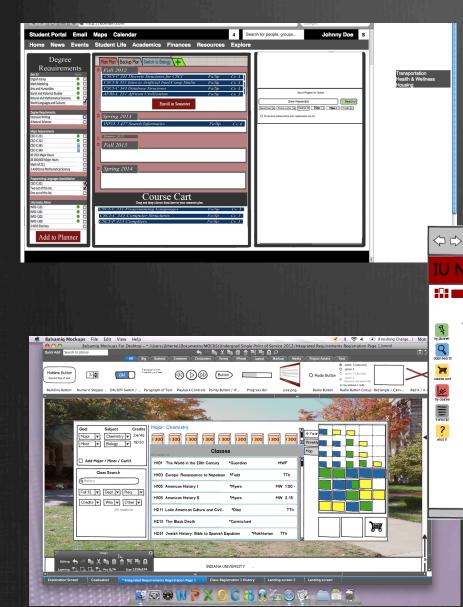

| BC<br>BC |

# Degree Planning







### Feedback/Observations

- Students:
  - Are very excited about the idea of having registration information in a single place.
    - \* "why don't we have something like this now?"
  - Want a single system that provides them with the data/information they need regardless of where (system/database) it comes from.
  - Do not want to see irrelevant information!
  - Like the look of the fun, more nonconventional themes, but would want a clear/obvious structure to help them find what they need.
  - Like icons, but want labels (at least initially) to help them learn and understand what the icons represent.
  - When provided with dynamic pieces of information, students want to interact with that data within the display area rather than drilling down through the main site navigation.
  - W