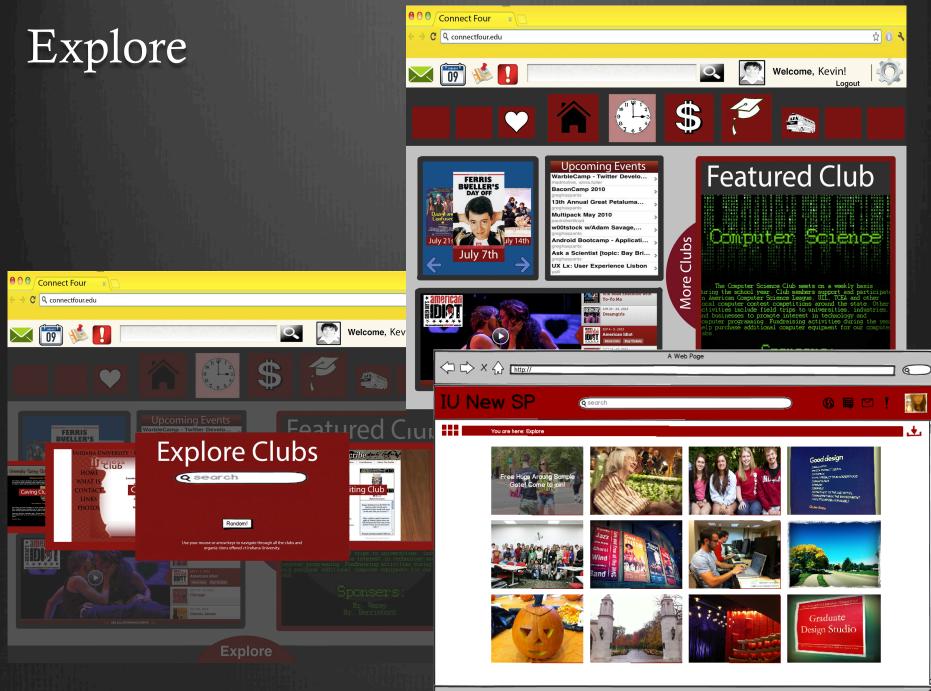

# Degree Planning

### Feedback/Observations

- Students:
  - Are very excited about the idea of having registration information in a single place.
    - \* "why don't we have something like this now?"
  - Want a single system that provides them with the data/information they need regardless of where (system/database) it comes from.
  - Do not want to see irrelevant information!
  - Like the look of the fun, more nonconventional themes, but would want a clear/obvious structure to help them find what they need.
  - Like icons, but want labels (at least initially) to help them learn and understand what the icons represent.
  - When provided with dynamic pieces of information, students want to interact with that data within the display area rather than drilling down through the main site navigation.
  - Want *important* information pushed to them notifications