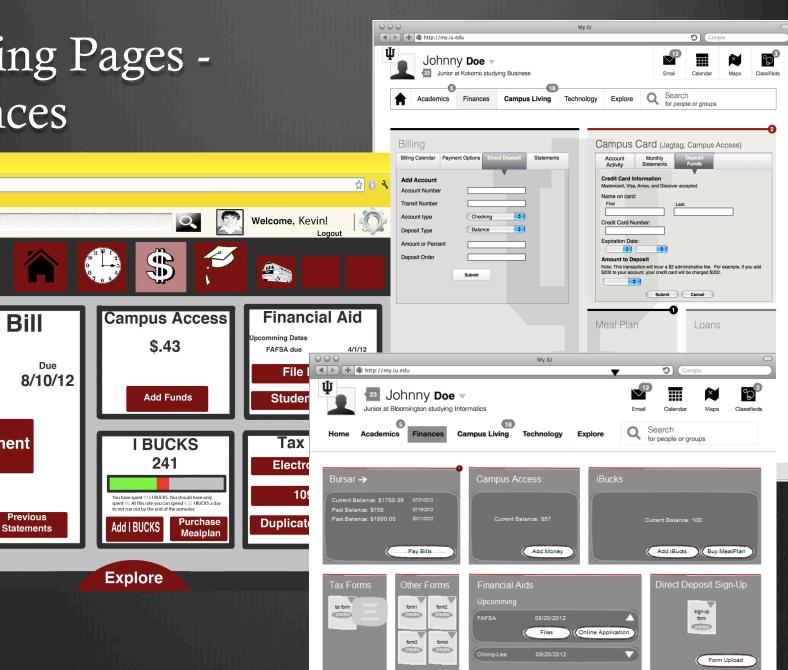

- Personal Information
- Academics
- College Life
- Finances
  - Billing
  - Campus cards Campus Access/Jagtag/other?
  - Meal Plan
  - Loans
  - Financial Aid
  - Direct Deposit Sign-up
  - Tax Forms
- Technology
- Explore

# Landing Pages -Finances

00 Connect Four

09

Amount

\$1,345

Assign 3rd Party

Access

C Q connectfour.edu