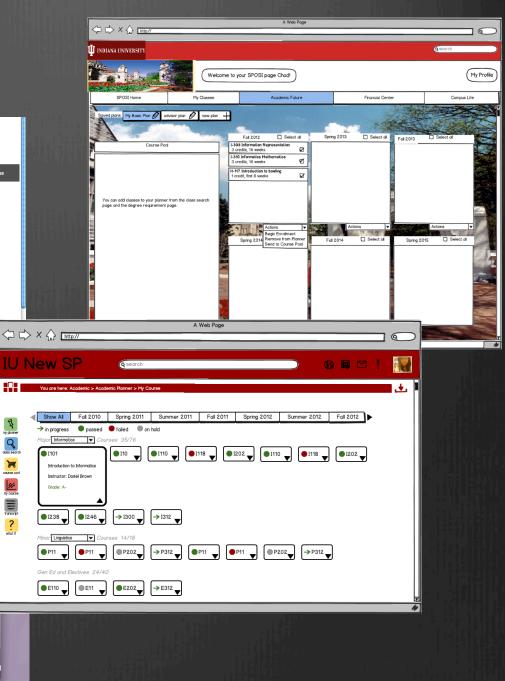

| BC<br>BC |

# Degree Planning







### Feedback/Observations

- Students:
  - Are very excited about the idea of having registration information in a single place.
    - \* "why don't we have something like this now?"
  - Want a single system that provides them with the data/information they need regardless of where (system/database) it comes from.
  - Do not want to see irrelevant information!
  - Like the look of the fun, more nonconventional themes, but would want a clear/obvious structure to help them find what they need.
  - Like icons, but want labels (at least initially) to help them learn and understand what the icons represent.
  - When provided with dynamic pieces of information, students want to interact with that data within the display area rather than drilling down through the main site navigation.
  - Wan